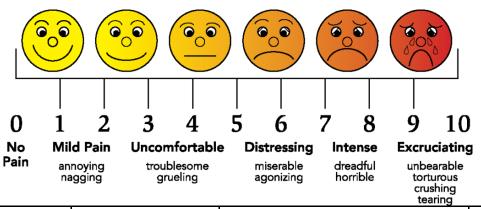

|                    |                                        | tearing                                                                             |                      |
|--------------------|----------------------------------------|-------------------------------------------------------------------------------------|----------------------|
| Pain Type          | Pain score 1-10<br>(Pain at its worst) | Pain Frequency (circle one that applies)                                            | Numbness<br>(Yes/No) |
| Headache           |                                        | Less than 25% More than 26% less than 50% More than 50% less than 74% More than 75% |                      |
| Neck pain/Soreness |                                        | Less than 25% More than 26% less than 50% More than 50% less than 74% More than 75% |                      |
| Arm/Hand Symptoms  |                                        | Less than 25% More than 26% less than 50% More than 50% less than 74% More than 75% |                      |
| Mid back pain      |                                        | Less than 25% More than 26% less than 50% More than 50% less than 74% More than 75% |                      |
| Low back pain      |                                        | Less than 25% More than 26% less than 50% More than 50% less than 74% More than 75% |                      |
| Leg/Foot Symptoms  |                                        | Less than 25% More than 26% less than 50% More than 50% less than 74% More than 75% |                      |
| Other:             |                                        | Less than 25% More than 26% less than 50% More than 50% less than 74% More than 75% |                      |