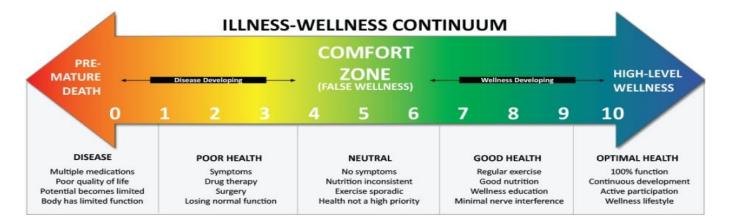

## On the arrow diagram above:

| A. What number do you think best represents your health today?                                            |
|-----------------------------------------------------------------------------------------------------------|
| B. In what direction is your health currently headed?                                                     |
| Health goals:                                                                                             |
| Immediate:                                                                                                |
| Short Term:                                                                                               |
| Long Term:                                                                                                |
| 1.What is a major stressor in your life                                                                   |
| 2.How much sleep do you average per nighthours                                                            |
| 3. Approximate age of mattress and pillows?                                                               |
| 4. Preferred sleeping position?                                                                           |
| 5.Describe your eating habits:  ☐ skip breakfast ☐ two meals a day ☐ three meals ☐ snacking between Meals |
| What would be the most significant thing you could do to improve your health?                             |
| In addition to the main reason for your visit today, what additional health goals do you have?            |